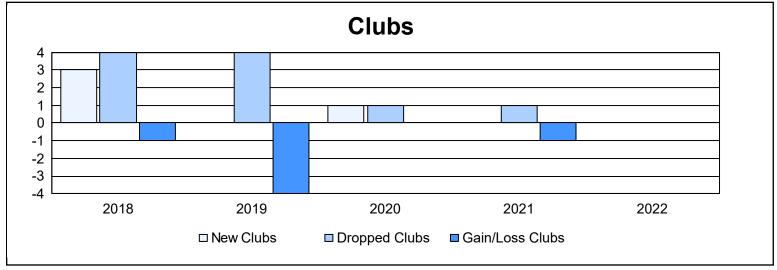

District 2 X3 As of June 2022 Cumulative

| Year      | New<br>Clubs | Dropped<br>Clubs | Gain/<br>Loss<br>Clubs | New<br>Members | Charter<br>Members | Reinstate<br>Members | Transfer<br>Members | Total<br>Member<br>Added | Total<br>Members<br>Dropped | Gain/<br>Loss<br>Members |
|-----------|--------------|------------------|------------------------|----------------|--------------------|----------------------|---------------------|--------------------------|-----------------------------|--------------------------|
| 2017-2018 | 3            | 4                | -1                     | 199            | 87                 | 5                    | 9                   | 300                      | 307                         | -7                       |
| 2018-2019 | 0            | 4                | -4                     | 188            | 0                  | 9                    | 16                  | 213                      | 284                         | -71                      |
| 2019-2020 | 1            | 1                | 0                      | 140            | 20                 | 5                    | 10                  | 175                      | 208                         | -33                      |
| 2020-2021 | 0            | 1                | -1                     | 156            | 2                  | 4                    | 3                   | 165                      | 228                         | -63                      |
| 2021-2022 | 0            | 0                | 0                      | 195            | 8                  | 18                   | 7                   | 228                      | 225                         | 3                        |
| Average   | 1            | 2                | -1                     | 176            | 23                 | 8                    | 9                   | 216                      | 250                         | -34                      |